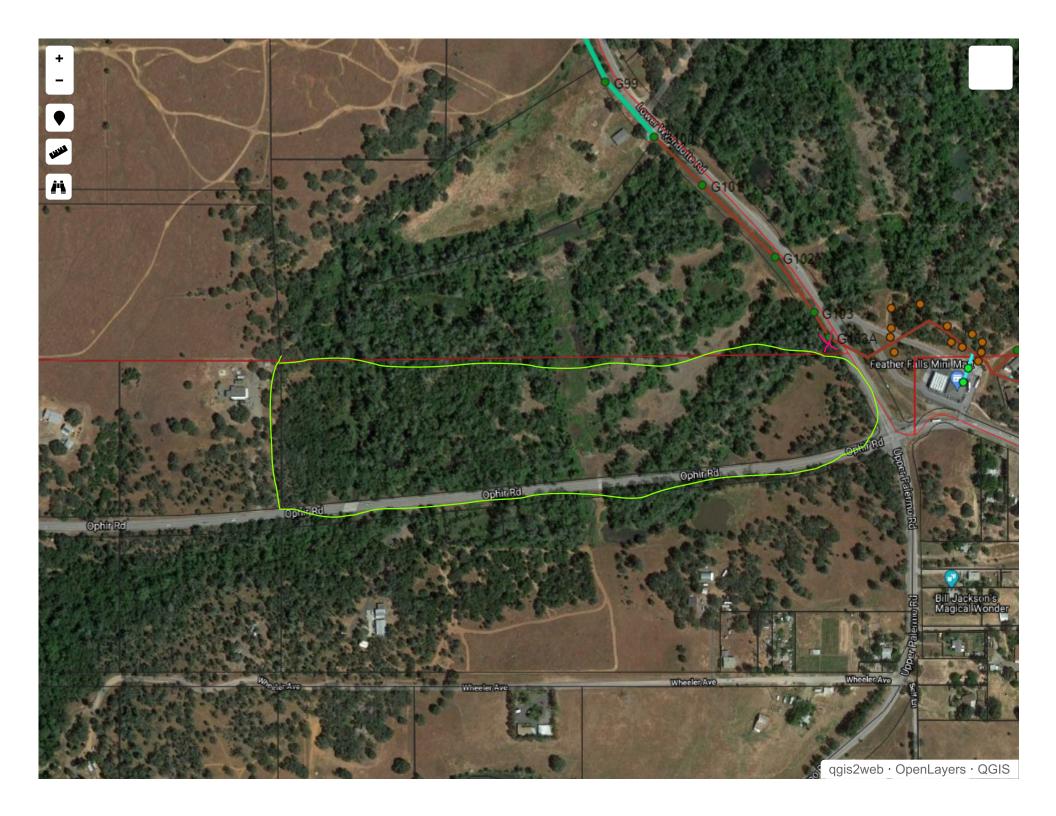

# 7. <u>DISCUSSION REGARDING DISTRICT CONTRIBUTION TO THE RIVER RANCH</u> PROJECT AND APPOINTMENT OF DISTRICT REAL PROPERTY NEGOTIATORS

GM McCutcheon will present the Board with information for discussion regarding the District's Contribution to the River Ranch Project. If requested by the Board, the President will consider appointing GM Scott McCutcheon and District Engineer Keith Knibb to be the LOAPUD District Real Property Negotiators and authorize negotiations with River Ranch, LLC with regards to the River Ranch Project APN's 078-090-043 & 078-090-044.

# 8. <u>CLOSED SESSION-CONFERENCE WITH REAL PROPERTY NEGOTIATORS –</u> GOVERNMENT CODE SECTION § 54956.8

Property: APN's 078-090-043 and 078-090-044(Ophir Rd. and

Lincoln Blvd., Oroville, CA)

<u>Agency negotiator</u>: Scott McCutcheon – LOAPUD - General Manager

Keith Knibb – LOAPUD - District Engineer

Negotiating parties: River Ranch, LLC

Under negotiation: District Contribution to Ophir Lincoln Lift Station and

Force Main.